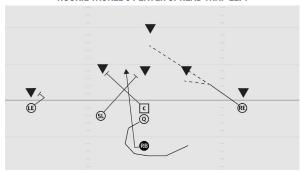

## **ROOKIE TACKLE 6-PLAYER PRO ALL GO LEFT**

- LE Seam route inside outside defender
- C 4 yard Checkdown
- RE Inside release, Go route
- Q 5 step drop
- FB Seam route outside linebacker
- RB Go route aiming between hash and numbers