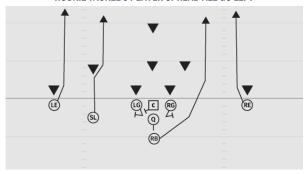

# **ROOKIE TACKLE 7-PLAYER SPREAD**

### **ROOKIE TACKLE 7-PLAYER SPREAD DIVE LEFT**

- LE Stalk block cornerback
- LG Drive block most dangerous lineman
- C Drive block most dangerous linebacker
- RG Scoop block defensive lineman
- RE Inside release work to block deep safety
- Q Open playside, dive hand-off, continue fake down the line
- RB One lateral step, attack A gap, follow C's block

## **ROOKIE TACKLE 7-PLAYER SPREAD DIVE RIGHT**

- LE Stalk block cornerback
- RG Drive block inside half of defensive lineman
- C Drive block most dangerous linebacker
- LG Scoop block defensive lineman
- LE Inside release work to block deep safety
- Q Open playside, dive hand-off, continue fake down the line
- RB One lateral step, attack A gap, follow C's block