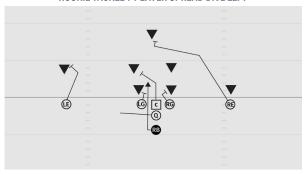

## **ROOKIE TACKLE 6-PLAYER PRO DIVE LEFT**

- LE Scope block defensive tackle
- C Drive block middle linebacker
- RE Stalk clock cornerback
- Q Open to left, dive hand-off and continue down the line faking wide play
- FB Lateral step left, accelerate behind center's block
- RB Fake sweep