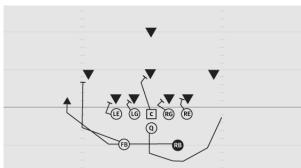

## **ROOKIE TACKLE 6-PLAYER PRO DIVE LEFT**

- LE Scope block defensive tackle
- C Drive block middle linebacker
- RE Stalk clock cornerback
- Q Open to left, dive hand-off and continue down the line faking wide play
- FB Lateral step left, accelerate behind center's block
- RB Fake sweep