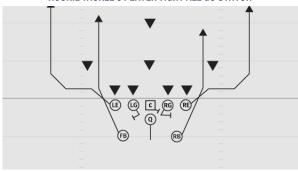

## **ROOKIE TACKLE 6-PLAYER PRO**

## **ROOKIE TACKLE 6-PLAYER PRO ALL CURL LEFT**

- RE 5 yard Curl inside widest defender
- C 3 yard Checkdown
- LE 5 yard Curl
- Q 3 step drop
- FB 5 yard Curl inside linebacker
- RB 5 yard Curl aiming between hash and numbers

## **ROOKIE TACKLE 6-PLAYER PRO ALL CURL RIGHT**

- LE 5 yard Curl inside widest defender
- C 3 yard Checkdown
- RE 5 yard Curl
- Q 3 step drop
- FB 5 yard Curl inside linebacker
- RB 5 yard Curl aiming between hash and numbers