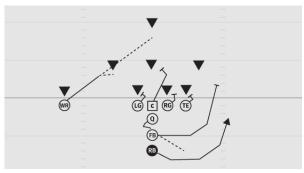

#### **ROOKIE TACKLE 7-PLAYER TIGHT CROSS LEFT**

- LG Inside release, work back out to widest defender
- C Block back on defensive lineman
- RG Inside release to widest linebacker to that side
- TE Base block defensive lineman
- RB Delay one second to let play develop, take path between QB and FB, attack edge around unblocked defensive lineman and read LG block
- FB Fake sweep
- Q Open deep, fake sweep outside hand-off to RB