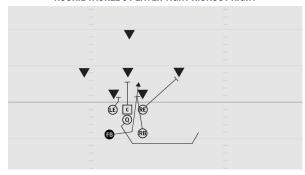

## **ROOKIE TACKLE 6-PLAYER PRO ALL CURL RIGHT**

- LE 5 yard Curl inside widest defender
- C 3 yard Checkdown
- RE 5 yard Curl
- Q 3 step drop
- FB 5 yard Curl inside linebacker
- RB 5 yard Curl aiming between hash and numbers