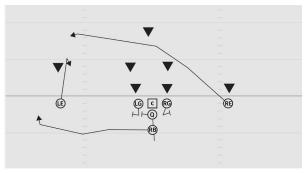

## **ROOKIE TACKLE 6-PLAYER PRO SWING LEFT**

- LE 3 yard Crossing route С
  - 8 yard Corner route
- RE 5 yard Curl
- Q 3 step drop slightly playside, read the three-way triangle
- FB Fill in behind E for protection
- Swing route play side RB