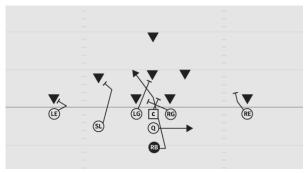

## **ROOKIE TACKLE 6-PLAYER PRO SWING LEFT**

- LE 3 yard Crossing route С
  - 8 yard Corner route
- RE 5 yard Curl
- Q 3 step drop slightly playside, read the three-way triangle
- FB Fill in behind E for protection
- Swing route play side RB