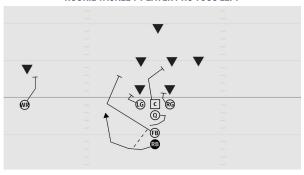

## **ROOKIE TACKLE 6-PLAYER PRO DIVE LEFT**

- LE Scope block defensive tackle
- C Drive block middle linebacker
- RE Stalk clock cornerback
- Q Open to left, dive hand-off and continue down the line faking wide play
- FB Lateral step left, accelerate behind center's block
- RB Fake sweep