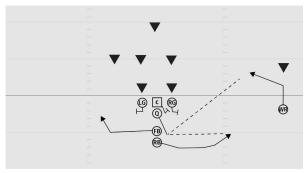

## **ROOKIE TACKLE 6-PLAYER PRO SWING LEFT**

- LE 3 yard Crossing route С
  - 8 yard Corner route
- RE 5 yard Curl
- Q 3 step drop slightly playside, read the three-way triangle
- FB Fill in behind E for protection
- Swing route play side RB