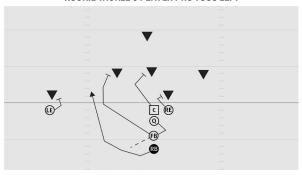

## **ROOKIE TACKLE 6-PLAYER PRO DIVE LEFT**

- LE Scope block defensive tackle
- C Drive block middle linebacker
- RE Stalk clock cornerback
- Q Open to left, dive hand-off and continue down the line faking wide play
- FB Lateral step left, accelerate behind center's block
- RB Fake sweep

## **ROOKIE TACKLE 6-PLAYER PRO DIVE RIGHT**

- LE Scope block defensive tackle
- C Drive block middle linebacker
- RE Stalk block cornerback
- Q Open to left, dive hand-off and continue down the line faking wide play
- FB Lateral step left, accelerate behind center's block
- RB Fake sweep