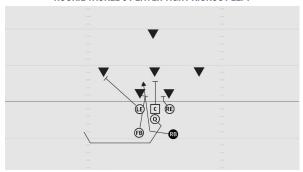

## **ROOKIE TACKLE 6-PLAYER PRO ALL CURL LEFT**

- RE 5 yard Curl inside widest defender
- C 3 yard Checkdown
- LE 5 yard Curl
- Q 3 step drop
- FB 5 yard Curl inside linebacker
- RB 5 yard Curl aiming between hash and numbers