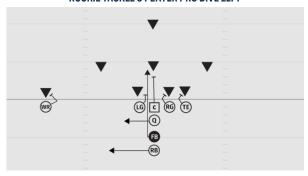

## **ROOKIE TACKLE 6-PLAYER PRO DIVE LEFT**

- LE Scope block defensive tackle
- C Drive block middle linebacker
- RE Stalk clock cornerback
- Q Open to left, dive hand-off and continue down the line faking wide play
- FB Lateral step left, accelerate behind center's block
- RB Fake sweep