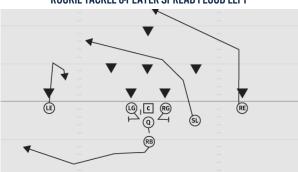

#### **ROOKIE TACKLE 6-PLAYER SPREAD TRAP LEFT**

- LE Stalk block cornerback
- SL Trap block middle linebacker, NO CRACKBACK, must lead with hands and attack defender's chest
- C Block out on support defender and outside linebacker
- RE Backside cutoff most dangerous defender
- Q Open playside, deep hand-off, continue on bootleg path
- RB One lateral step, attack A gap, read slot's trap block

#### ROOKIE TACKLE 6-PLAYER SPREAD TRAP RIGHT

- RE Stalk block cornerback
- SL Trap block middle linebacker, NO CRACKBACK, must lead with hands and attack defender's chest
- C Block out on support defender and outside linebacker
- LE Backside cutoff most dangerous defender
- Q Open playside, deep hand-off, continue on bootleg path
- RB One lateral step, attack A gap, read slot's trap block