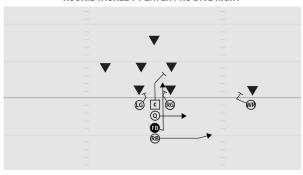

#### ROOKIE TACKLE 6-PLAYER PRO ALL GO RIGHT

- C 4 yard Checkdown
- LE Inside release, Go route
- Q 5 step drop
- FB Seam route outside linebacker
- RB Go route aiming between hash and numbers
- RE Outside release, Go route