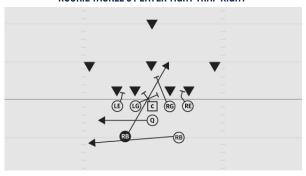

## **ROOKIE TACKLE 6-PLAYER PRO**

## **ROOKIE TACKLE 6-PLAYER PRO DIVE LEFT**

- LE Scope block defensive tackle
- C Drive block middle linebacker
- RE Stalk clock cornerback
- Q Open to left, dive hand-off and continue down the line faking wide play
- FB Lateral step left, accelerate behind center's block
- RB Fake sweep

## **ROOKIE TACKLE 6-PLAYER PRO DIVE RIGHT**

- LE Scope block defensive tackle
- C Drive block middle linebacker
- RE Stalk block cornerback
- Q Open to left, dive hand-off and continue down the line faking wide play
- FB Lateral step left, accelerate behind center's block
- RB Fake sweep