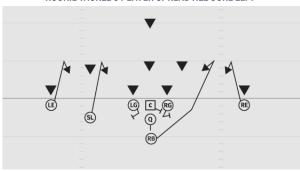

## **ROOKIE TACKLE 6-PLAYER SPREAD**

## **ROOKIE TACKLE 6-PLAYER SPREAD DIVE LEFT**

- LE Stalk block playside cornerback
- SL Stalk block support defender or outside linebacker
- C Drive block middle linebacker
- RE Backside cut off most dangerous threat
- Q Open playside, dive hand-off, bootleg out
- RB Dive path, attack A gap

## **ROOKIE TACKLE 6-PLAYER SPREAD DIVE RIGHT**

- RE Stalk block playside cornerback
- SL Stalk block support defender or outside linebacker
- C Drive block middle linebacker
- LE Backside cut off most dangerous threat
- Q Open playside, dive hand-off, bootleg out
- RB Dive path, attack A gap