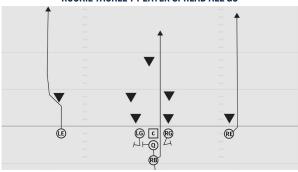

## **ROOKIE TACKLE 6-PLAYER PRO ALL CURL LEFT**

- RE 5 yard Curl inside widest defender
- C 3 yard Checkdown
- LE 5 yard Curl
- Q 3 step drop
- FB 5 yard Curl inside linebacker
- RB 5 yard Curl aiming between hash and numbers