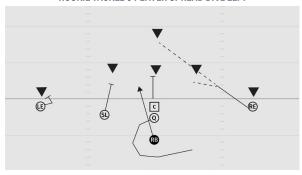

#### **ROOKIE TACKLE 6-PLAYER SPREAD ALL CURL LEFT**

- LE 5 yard Curl inside covering defender
- SL 5 yard Curl inside covering defender
- C 3 yard Checkdown route
- RE 5 yard Curl inside covering defender
- Q 3 step drop
- RB Work for width and run a 5 yard Curl inside the outside linebacker