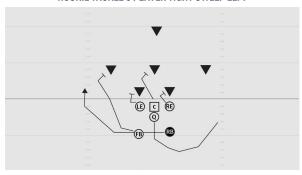

## **ROOKIE TACKLE 6-PLAYER PRO DIVE LEFT**

- LE Scope block defensive tackle
- C Drive block middle linebacker
- RE Stalk clock cornerback
- Q Open to left, dive hand-off and continue down the line faking wide play
- FB Lateral step left, accelerate behind center's block
- RB Fake sweep