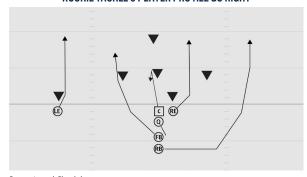

#### ROOKIE TACKLE 6-PLAYER PRO ALL GO RIGHT

- C 4 yard Checkdown
- LE Inside release, Go route
- Q 5 step drop
- FB Seam route outside linebacker
- RB Go route aiming between hash and numbers
- RE Outside release, Go route