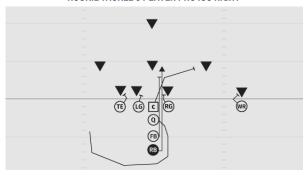

#### ROOKIE TACKLE 6-PLAYER PRO ALL GO RIGHT

- C 4 yard Checkdown
- LE Inside release, Go route
- Q 5 step drop
- FB Seam route outside linebacker
- RB Go route aiming between hash and numbers
- RE Outside release, Go route