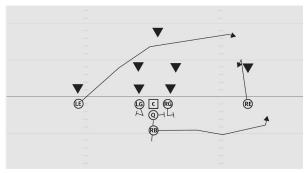

## **ROOKIE TACKLE 6-PLAYER PRO SWING LEFT**

- LE 3 yard Crossing route С
  - 8 yard Corner route
- RE 5 yard Curl
- Q 3 step drop slightly playside, read the three-way triangle
- FB Fill in behind E for protection
- Swing route play side RB