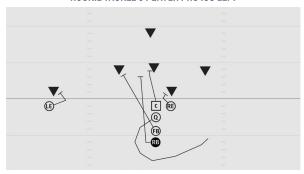

## **ROOKIE TACKLE 6-PLAYER PRO ALL CURL LEFT**

- RE 5 yard Curl inside widest defender
- C 3 yard Checkdown
- LE 5 yard Curl
- Q 3 step drop
- FB 5 yard Curl inside linebacker
- RB 5 yard Curl aiming between hash and numbers