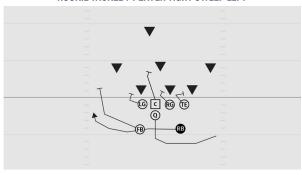

## **ROOKIE TACKLE 6-PLAYER PRO SWING LEFT**

- LE 3 yard Crossing route С
  - 8 yard Corner route
- RE 5 yard Curl
- Q 3 step drop slightly playside, read the three-way triangle
- FB Fill in behind E for protection
- Swing route play side RB