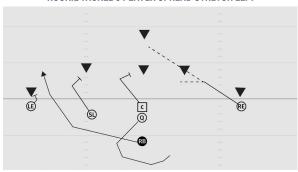

#### **ROOKIE TACKLE 6-PLAYER SPREAD ALL CURL LEFT**

- LE 5 yard Curl inside covering defender
- SL 5 yard Curl inside covering defender
- C 3 yard Checkdown route
- RE 5 yard Curl inside covering defender
- Q 3 step drop
- RB Work for width and run a 5 yard Curl inside the outside linebacker