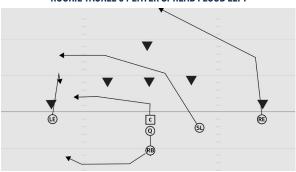

## **ROOKIE TACKLE 6-PLAYER PRO ALL CURL LEFT**

- RE 5 yard Curl inside widest defender
- C 3 yard Checkdown
- LE 5 yard Curl
- Q 3 step drop
- FB 5 yard Curl inside linebacker
- RB 5 yard Curl aiming between hash and numbers