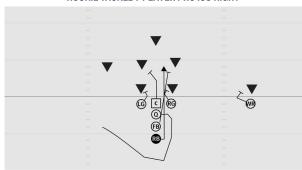

## **ROOKIE TACKLE 6-PLAYER PRO DIVE RIGHT**

- LE Scope block defensive tackle
- C Drive block middle linebacker
- RE Stalk block cornerback
- Q Open to left, dive hand-off and continue down the line faking wide play
- FB Lateral step left, accelerate behind center's block
- RB Fake sweep