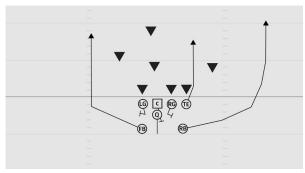

#### **ROOKIE TACKLE 6-PLAYER PRO ISO LEFT**

- RE Scope block defensive tackle
- C Drive block middle linebacker
- LE Stalk block cornerback
- Q Open playside hand-off to second player through (running back)
- FB Lead block on playside linebacker
- RB Lateral step playside, follow FB's block into the hole

## **ROOKIE TACKLE 6-PLAYER PRO ISO RIGHT**

- LE Scope block defensive tackle
- C Drive block middle linebacker
- RE Stalk block cornerback
- Q Open playside hand-off to second player through (running back)
- FB Lead block on playside linebacker
- RB Lateral step playside, follow FB's block into the hole