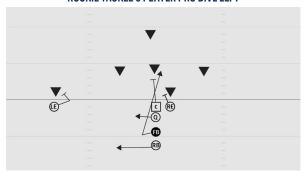

## **ROOKIE TACKLE 6-PLAYER PRO DIVE LEFT**

- LE Scope block defensive tackle
- C Drive block middle linebacker
- RE Stalk clock cornerback
- Q Open to left, dive hand-off and continue down the line faking wide play
- FB Lateral step left, accelerate behind center's block
- RB Fake sweep