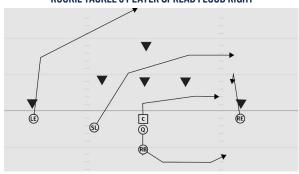

## **ROOKIE TACKLE 6-PLAYER PRO ALL CURL RIGHT**

- LE 5 yard Curl inside widest defender
- C 3 yard Checkdown
- RE 5 yard Curl
- Q 3 step drop
- FB 5 yard Curl inside linebacker
- RB 5 yard Curl aiming between hash and numbers