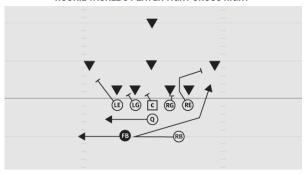

#### **ROOKIE TACKLE 6-PLAYER TIGHT SWEEP LEFT**

- LE Reach block defensive lineman
- C Reach block middle linebacker
- RE Scoop block defensive lineman
- Q Open deep playside, hand-off flat to RB going wide and continue on bootleg fake
- FB Attack around corner, block most dangerous defender
- RB Flat path across the backfield, receive hand-off and follow FB

### **ROOKIE TACKLE 6-PLAYER TIGHT SWEEP RIGHT**

- RE Reach block defensive lineman
- C Reach block middle linebacker
- LE Scoop block defensive lineman
- Q Open deep playside, hand-off flat to RB going wide and continue on bootleg fake
- RB Attack around corner, block most dangerous defender
- FB Flat path across the backfield, receive hand-off and follow FB