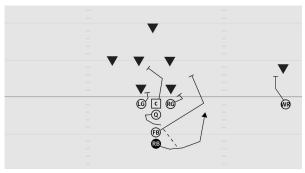

#### **ROOKIE TACKLE 6-PLAYER PRO ISO LEFT**

- RE Scope block defensive tackle
- C Drive block middle linebacker
- LE Stalk block cornerback
- Q Open playside hand-off to second player through (running back)
- FB Lead block on playside linebacker
- RB Lateral step playside, follow FB's block into the hole