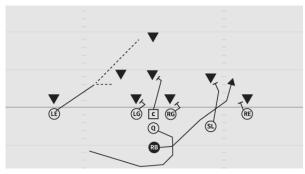

#### **ROOKIE TACKLE 6-PLAYER SPREAD TRAP LEFT**

- LE Stalk block cornerback
- SL Trap block middle linebacker, NO CRACKBACK, must lead with hands and attack defender's chest
- C Block out on support defender and outside linebacker
- RE Backside cutoff most dangerous defender
- Q Open playside, deep hand-off, continue on bootleg path
- RB One lateral step, attack A gap, read slot's trap block