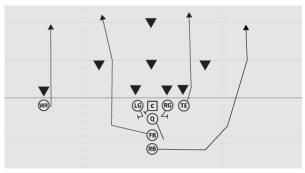

## **ROOKIE TACKLE 6-PLAYER PRO ALL CURL RIGHT**

- LE 5 yard Curl inside widest defender
- C 3 yard Checkdown
- RE 5 yard Curl
- Q 3 step drop
- FB 5 yard Curl inside linebacker
- RB 5 yard Curl aiming between hash and numbers