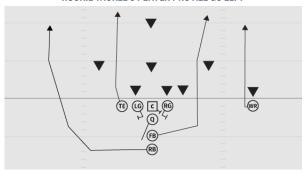

## **ROOKIE TACKLE 6-PLAYER PRO ALL CURL LEFT**

- RE 5 yard Curl inside widest defender
- C 3 yard Checkdown
- LE 5 yard Curl
- Q 3 step drop
- FB 5 yard Curl inside linebacker
- RB 5 yard Curl aiming between hash and numbers