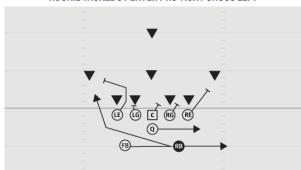

#### **ROOKIE TACKLE 6-PLAYER PRO TOSS LEFT**

- RE Scoop block defensive tackle
- C Reach block middle linebacker
- LE Stalk block cornerback
- Q Reverse pivot out from center and toss to RB
- FB Lead around the playside edge and block the most dangerous, trying to turn defender inside
- RB Arc release, receive pitch, follow FB

## **ROOKIE TACKLE 6-PLAYER PRO TOSS RIGHT**

- RE Scoop block defensive tackle
- C Reach block on middle linebacker
- LE Stalk block cornerback
- Q Reverse pivot out from center and toss to RB
- FB Lead around the playside edge and block the most dangerous, trying to turn defender inside
- RB Arc release, receive pitch, follow FB