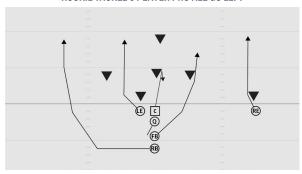

## **ROOKIE TACKLE 6-PLAYER PRO ALL CURL LEFT**

- RE 5 yard Curl inside widest defender
- C 3 yard Checkdown
- LE 5 yard Curl
- Q 3 step drop
- FB 5 yard Curl inside linebacker
- RB 5 yard Curl aiming between hash and numbers