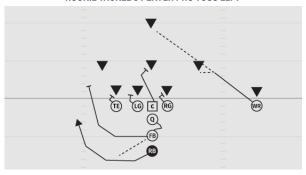

## **ROOKIE TACKLE 6-PLAYER PRO SWING LEFT**

- LE 3 yard Crossing route С
  - 8 yard Corner route
- RE 5 yard Curl
- Q 3 step drop slightly playside, read the three-way triangle
- FB Fill in behind E for protection
- Swing route play side RB