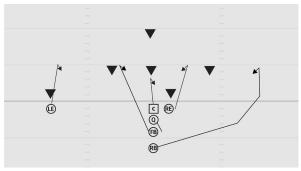

## **ROOKIE TACKLE 6-PLAYER PRO ALL CURL RIGHT**

- LE 5 yard Curl inside widest defender
- C 3 yard Checkdown
- RE 5 yard Curl
- Q 3 step drop
- FB 5 yard Curl inside linebacker
- RB 5 yard Curl aiming between hash and numbers