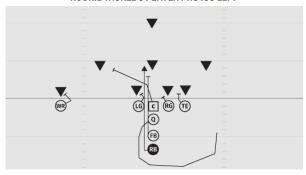

## **ROOKIE TACKLE 6-PLAYER PRO ALL CURL LEFT**

- RE 5 yard Curl inside widest defender
- C 3 yard Checkdown
- LE 5 yard Curl
- Q 3 step drop
- FB 5 yard Curl inside linebacker
- RB 5 yard Curl aiming between hash and numbers