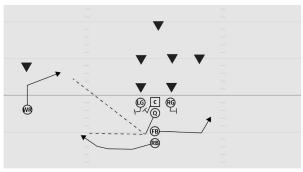

#### **ROOKIE TACKLE 6-PLAYER PRO ISO LEFT**

- RE Scope block defensive tackle
- C Drive block middle linebacker
- LE Stalk block cornerback
- Q Open playside hand-off to second player through (running back)
- FB Lead block on playside linebacker
- RB Lateral step playside, follow FB's block into the hole