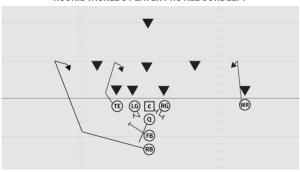

## **ROOKIE TACKLE 8-PLAYER PRO TIGHT CROSS LEFT**

- LE Inside release head up defender, redirect and block outside linebacker
- LG Drive block man on
- C Block back on defensive tackle
- RG Block back on defensive end
- RE Block out on widest defender to sell sweep
- Q Open to fake sweep side and attack down line, outside hand-off to RB
- RB One second delay for timing, run line between Q and FB to outside, around unblocked defensive lineman and LE's block
- FB Fake sweep