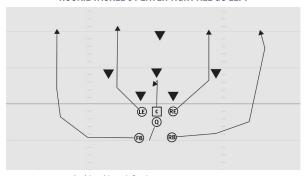

## **ROOKIE TACKLE 6-PLAYER PRO ALL CURL LEFT**

- RE 5 yard Curl inside widest defender
- C 3 yard Checkdown
- LE 5 yard Curl
- Q 3 step drop
- FB 5 yard Curl inside linebacker
- RB 5 yard Curl aiming between hash and numbers