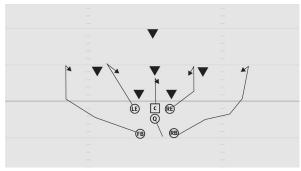

## **ROOKIE TACKLE 6-PLAYER PRO ALL GO LEFT**

- LE Seam route inside outside defender
- C 4 yard Checkdown
- RE Inside release, Go route
- Q 5 step drop
- FB Seam route outside linebacker
- RB Go route aiming between hash and numbers

#### ROOKIE TACKLE 6-PLAYER PRO ALL GO RIGHT

- C 4 yard Checkdown
- LE Inside release, Go route
- Q 5 step drop
- FB Seam route outside linebacker
- RB Go route aiming between hash and numbers
- RE Outside release, Go route