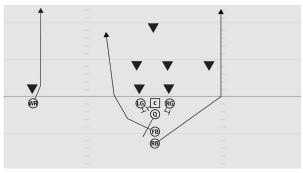

## **ROOKIE TACKLE 6-PLAYER PRO DIVE LEFT**

- LE Scope block defensive tackle
- C Drive block middle linebacker
- RE Stalk clock cornerback
- Q Open to left, dive hand-off and continue down the line faking wide play
- FB Lateral step left, accelerate behind center's block
- RB Fake sweep

## **ROOKIE TACKLE 6-PLAYER PRO DIVE RIGHT**

- LE Scope block defensive tackle
- C Drive block middle linebacker
- RE Stalk block cornerback
- Q Open to left, dive hand-off and continue down the line faking wide play
- FB Lateral step left, accelerate behind center's block
- RB Fake sweep