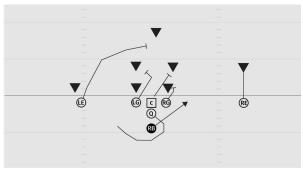

#### **ROOKIE TACKLE 7-PLAYER TIGHT CROSS LEFT**

- LG Inside release, work back out to widest defender
- C Block back on defensive lineman
- RG Inside release to widest linebacker to that side
- TE Base block defensive lineman
- RB Delay one second to let play develop, take path between QB and FB, attack edge around unblocked defensive lineman and read LG block
- FB Fake sweep
- Q Open deep, fake sweep outside hand-off to RB