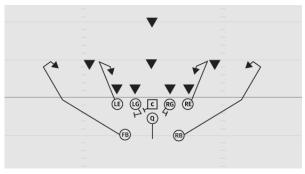

fensive lineman
- C Reach block middle linebacker
- RG Scoop block defensive lineman
- WR Backside cut off most dangerous defender
- Q Reverse pivot, toss to RB
- FB Attack around the edge, block most dangerous defender
- RB Bucket step, stay lateral with shoulders square until pitch, follow FB's block

## **ROOKIE TACKLE 8-PLAYER PRO TOSS RIGHT**



- TE Reach block defensive lineman
- RG Reach block defensive lineman
- C Reach block middle linebacker
- LG Scoop block defensive lineman
- WR Backside cut off most dangerous defender
- Q Reverse pivot, toss to RB
- FB Attack around the edge, block most dangerous defender
- RB Bucket step, stay lateral with shoulders square until pitch, follow FB's block

## **ROOKIE TACKLE 8-PLAYER TIGHT**





### **ROOKIE TACKLE 8-PLAYER TIGHT ALL CURL**



- LE 5 yard Curl inside widest defender
- LG Big on big pass protection
- C Pass protection, help on any inside rush
- RG Big on big pass protections
- RE 5 yard Curl inside widest defender
- Q 3 step drop
- RB 5 yard Curl aiming between hash and numbers
- FB 5 yard Curl aiming between hash and numbers

### **ROOKIE TACKLE 8-PLAYER PRO TIGHT ALL GO**



- LE Seam route inside widest defender
- LG Big on big pass protection
- C Pass protection, help on any inside rush
- RG Big on big pass protection
- RE Seam route inside widest defender
- Q 5 step drop
- FB Seam route aiming for in between hash and numbers
- RB Seam route aiming for in between hasn and numbers

### **ROOKIE TACKLE 8-PLAYER TIGHT ALL GO SWITCH**



- LE Seam route aiming for in between hash and numbers
- LG Big on big pas