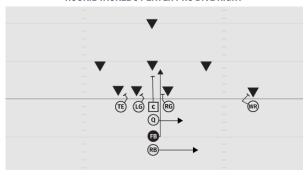

## **ROOKIE TACKLE 6-PLAYER PRO DIVE RIGHT**

- LE Scope block defensive tackle
- C Drive block middle linebacker
- RE Stalk block cornerback
- Q Open to left, dive hand-off and continue down the line faking wide play
- FB Lateral step left, accelerate behind center's block
- RB Fake sweep