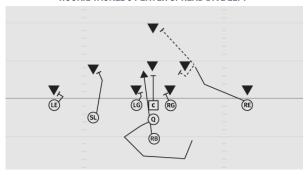

### **ROOKIE TACKLE 8-PLAYER SPREAD DIVE LEFT**

- LE Stalk block cornerback
- SL Stalk block most dangerous outside defender
- LG Drive block inside half of defensive lineman
- C Drive block middle linebacker
- RG Scoop block defense lineman
- RE Work to cut off the backside most dangerous defender
- Q Open playside, continue bootleg fake after hand-off
- RB Attack A gap, read LG-C block for hole

## **ROOKIE TACKLE 8-PLAYER SPREAD DIVE RIGHT**

- RE Stalk block cornerback
- SL Stalk block most dangerous outside defender
- RG Drive block inside half of defensive lineman
- C Drive block middle linebacker
- LG Scoop block defense lineman
- LE Work to cut off the backside most dangerous defender
- Q Open playside, continue bootleg fake after hand-off
- RB Attack A gap, read LG-C block for hole