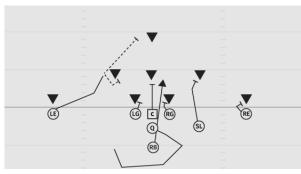

### **ROOKIE TACKLE 8-PLAYER SPREAD DIVE LEFT**

- LE Stalk block cornerback
- SL Stalk block most dangerous outside defender
- LG Drive block inside half of defensive lineman
- C Drive block middle linebacker
- RG Scoop block defense lineman
- RE Work to cut off the backside most dangerous defender
- Q Open playside, continue bootleg fake after hand-off
- RB Attack A gap, read LG-C block for hole

## **ROOKIE TACKLE 8-PLAYER SPREAD DIVE RIGHT**

- RE Stalk block cornerback
- SL Stalk block most dangerous outside defender
- RG Drive block inside half of defensive lineman
- C Drive block middle linebacker
- LG Scoop block defense lineman
- LE Work to cut off the backside most dangerous defender
- Q Open playside, continue bootleg fake after hand-off
- RB Attack A gap, read LG-C block for hole