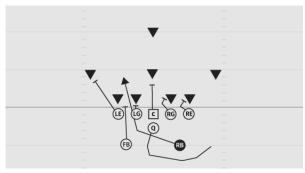

## **ROOKIE TACKLE 6-PLAYER PRO DIVE LEFT**

- LE Scope block defensive tackle
- C Drive block middle linebacker
- RE Stalk clock cornerback
- Q Open to left, dive hand-off and continue down the line faking wide play
- FB Lateral step left, accelerate behind center's block
- RB Fake sweep

## **ROOKIE TACKLE 6-PLAYER PRO DIVE RIGHT**

- LE Scope block defensive tackle
- C Drive block middle linebacker
- RE Stalk block cornerback
- Q Open to left, dive hand-off and continue down the line faking wide play
- FB Lateral step left, accelerate behind center's block
- RB Fake sweep