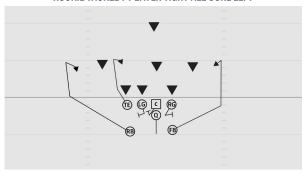

#### **ROOKIE TACKLE 6-PLAYER PRO TOSS LEFT**

- RE Scoop block defensive tackle
- C Reach block middle linebacker
- LE Stalk block cornerback
- Q Reverse pivot out from center and toss to RB
- FB Lead around the playside edge and block the most dangerous, trying to turn defender inside
- RB Arc release, receive pitch, follow FB