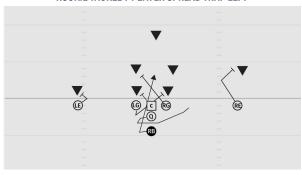

### **ROOKIE TACKLE 7-PLAYER SPREAD STRETCH LEFT**

- LE Stalk block cornerback
- LG Reach block defensive lineman
- C Reach block playside linebacker
- RG Inside release, cut-off block backside linebacker
- RE Inside release, work to block deep safety
- Q Open deep playside, continue bootleg fake after hand-off
- RB Attack outside edge of LG, read block