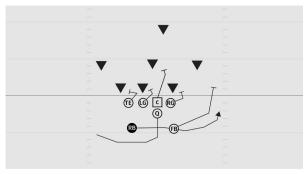

## **ROOKIE TACKLE 6-PLAYER PRO SWING LEFT**

- LE 3 yard Crossing route С
  - 8 yard Corner route
- RE 5 yard Curl
- Q 3 step drop slightly playside, read the three-way triangle
- FB Fill in behind E for protection
- Swing route play side RB