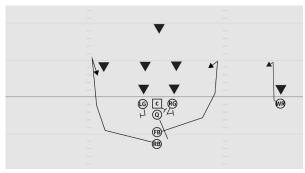

## **ROOKIE TACKLE 6-PLAYER PRO ALL CURL LEFT**

- RE 5 yard Curl inside widest defender
- C 3 yard Checkdown
- LE 5 yard Curl
- Q 3 step drop
- FB 5 yard Curl inside linebacker
- RB 5 yard Curl aiming between hash and numbers

## **ROOKIE TACKLE 6-PLAYER PRO ALL CURL RIGHT**

- LE 5 yard Curl inside widest defender
- C 3 yard Checkdown
- RE 5 yard Curl
- Q 3 step drop
- FB 5 yard Curl inside linebacker
- RB 5 yard Curl aiming between hash and numbers