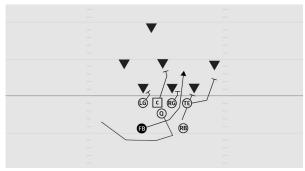

#### **ROOKIE TACKLE 6-PLAYER PRO TOSS LEFT**

- RE Scoop block defensive tackle
- C Reach block middle linebacker
- LE Stalk block cornerback
- Q Reverse pivot out from center and toss to RB
- FB Lead around the playside edge and block the most dangerous, trying to turn defender inside
- RB Arc release, receive pitch, follow FB