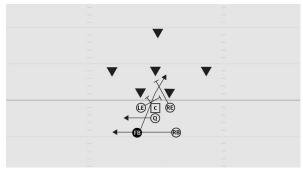

#### ROOKIE TACKLE 6-PLAYER PRO ALL GO RIGHT

- C 4 yard Checkdown
- LE Inside release, Go route
- Q 5 step drop
- FB Seam route outside linebacker
- RB Go route aiming between hash and numbers
- RE Outside release, Go route