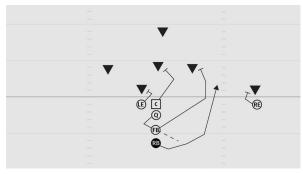

#### **ROOKIE TACKLE 6-PLAYER PRO TOSS LEFT**

- RE Scoop block defensive tackle
- C Reach block middle linebacker
- LE Stalk block cornerback
- Q Reverse pivot out from center and toss to RB
- FB Lead around the playside edge and block the most dangerous, trying to turn defender inside
- RB Arc release, receive pitch, follow FB

## **ROOKIE TACKLE 6-PLAYER PRO TOSS RIGHT**

- RE Scoop block defensive tackle
- C Reach block on middle linebacker
- LE Stalk block cornerback
- Q Reverse pivot out from center and toss to RB
- FB Lead around the playside edge and block the most dangerous, trying to turn defender inside
- RB Arc release, receive pitch, follow FB