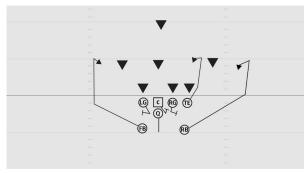

## **ROOKIE TACKLE 6-PLAYER PRO ALL CURL LEFT**

- RE 5 yard Curl inside widest defender
- C 3 yard Checkdown
- LE 5 yard Curl
- Q 3 step drop
- FB 5 yard Curl inside linebacker
- RB 5 yard Curl aiming between hash and numbers

## **ROOKIE TACKLE 6-PLAYER PRO ALL CURL RIGHT**

- LE 5 yard Curl inside widest defender
- C 3 yard Checkdown
- RE 5 yard Curl
- Q 3 step drop
- FB 5 yard Curl inside linebacker
- RB 5 yard Curl aiming between hash and numbers