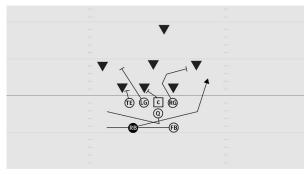

## **ROOKIE TACKLE 6-PLAYER PRO ALL CURL LEFT**

- RE 5 yard Curl inside widest defender
- C 3 yard Checkdown
- LE 5 yard Curl
- Q 3 step drop
- FB 5 yard Curl inside linebacker
- RB 5 yard Curl aiming between hash and numbers