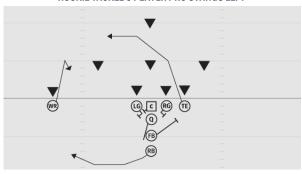

## **ROOKIE TACKLE 6-PLAYER PRO DIVE LEFT**

- LE Scope block defensive tackle
- C Drive block middle linebacker
- RE Stalk clock cornerback
- Q Open to left, dive hand-off and continue down the line faking wide play
- FB Lateral step left, accelerate behind center's block
- RB Fake sweep