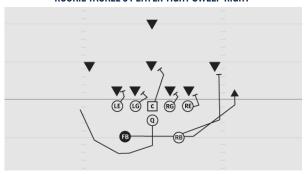

## **ROOKIE TACKLE 6-PLAYER PRO SWING LEFT**

- LE 3 yard Crossing route С
  - 8 yard Corner route
- RE 5 yard Curl
- Q 3 step drop slightly playside, read the three-way triangle
- FB Fill in behind E for protection
- Swing route play side RB