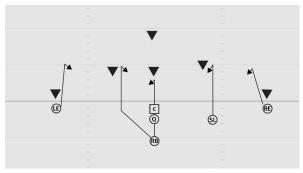

## **ROOKIE TACKLE 7-PLAYER SPREAD ALL GO**

- LE Outside release, Go route
- LG Big on big pass protection
- C Pass protection, help on any inside rush
- RG Big on big pass protection
- RE Outside release, Go route
- Q 5 step drop
- RB Release through the line, middle of the field Go route