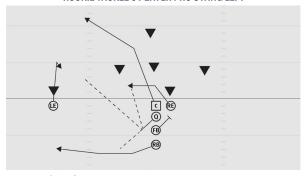

## **ROOKIE TACKLE 6-PLAYER PRO DIVE LEFT**

- LE Scope block defensive tackle
- C Drive block middle linebacker
- RE Stalk clock cornerback
- Q Open to left, dive hand-off and continue down the line faking wide play
- FB Lateral step left, accelerate behind center's block
- RB Fake sweep