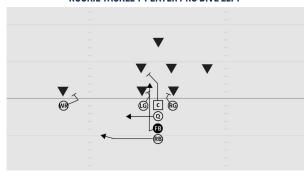

## **ROOKIE TACKLE 6-PLAYER PRO DIVE LEFT**

- LE Scope block defensive tackle
- C Drive block middle linebacker
- RE Stalk clock cornerback
- Q Open to left, dive hand-off and continue down the line faking wide play
- FB Lateral step left, accelerate behind center's block
- RB Fake sweep

## **ROOKIE TACKLE 6-PLAYER PRO DIVE RIGHT**

- LE Scope block defensive tackle
- C Drive block middle linebacker
- RE Stalk block cornerback
- Q Open to left, dive hand-off and continue down the line faking wide play
- FB Lateral step left, accelerate behind center's block
- RB Fake sweep