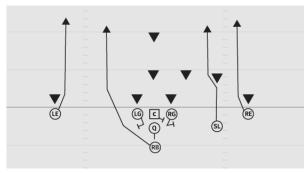

## **ROOKIE TACKLE 6-PLAYER SPREAD DIVE LEFT**

- LE Stalk block playside cornerback
- SL Stalk block support defender or outside linebacker
- C Drive block middle linebacker
- RE Backside cut off most dangerous threat
- Q Open playside, dive hand-off, bootleg out
- RB Dive path, attack A gap

## **ROOKIE TACKLE 6-PLAYER SPREAD DIVE RIGHT**

- RE Stalk block playside cornerback
- SL Stalk block support defender or outside linebacker
- C Drive block middle linebacker
- LE Backside cut off most dangerous threat
- Q Open playside, dive hand-off, bootleg out
- RB Dive path, attack A gap