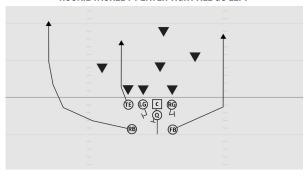

## **ROOKIE TACKLE 6-PLAYER PRO DIVE LEFT**

- LE Scope block defensive tackle
- C Drive block middle linebacker
- RE Stalk clock cornerback
- Q Open to left, dive hand-off and continue down the line faking wide play
- FB Lateral step left, accelerate behind center's block
- RB Fake sweep

## **ROOKIE TACKLE 6-PLAYER PRO DIVE RIGHT**

- LE Scope block defensive tackle
- C Drive block middle linebacker
- RE Stalk block cornerback
- Q Open to left, dive hand-off and continue down the line faking wide play
- FB Lateral step left, accelerate behind center's block
- RB Fake sweep