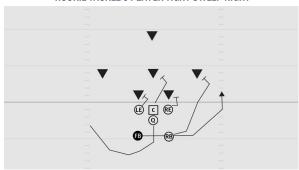

## **ROOKIE TACKLE 6-PLAYER PRO DIVE RIGHT**

- LE Scope block defensive tackle
- C Drive block middle linebacker
- RE Stalk block cornerback
- Q Open to left, dive hand-off and continue down the line faking wide play
- FB Lateral step left, accelerate behind center's block
- RB Fake sweep