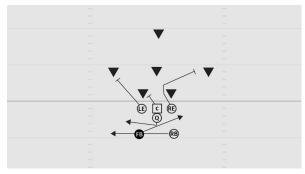

#### **ROOKIE TACKLE 6-PLAYER TIGHT SWEEP LEFT**

- LE Reach block defensive lineman
- C Reach block middle linebacker
- RE Scoop block defensive lineman
- Q Open deep playside, hand-off flat to RB going wide and continue on bootleg fake
- FB Attack around corner, block most dangerous defender
- RB Flat path across the backfield, receive hand-off and follow FB