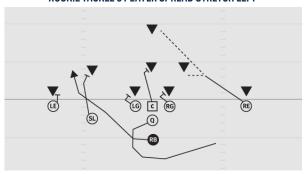

#### **ROOKIE TACKLE 6-PLAYER SPREAD STRETCH LEFT**

- LE Stalk block cornerback
- SL Reach block support defender or outside linebacker
- C Reack block middle linebacker
- RE Backside cut off most dangerous defender
- Q Open deep play side, get ball to RB with space to read the edge, continue on bootleg action
- RB Attack outside cheek of slot receiver, read the block and look to hit the gap between slot and left end