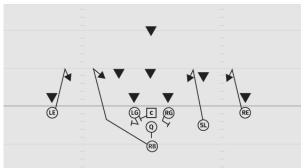

# **ROOKIE TACKLE 7-PLAYER SPREAD**

### **ROOKIE TACKLE 7-PLAYER SPREAD DIVE LEFT**

- LE Stalk block cornerback
- LG Drive block most dangerous lineman
- C Drive block most dangerous linebacker
- RG Scoop block defensive lineman
- RE Inside release work to block deep safety
- Q Open playside, dive hand-off, continue fake down the line
- RB One lateral step, attack A gap, follow C's block

## **ROOKIE TACKLE 7-PLAYER SPREAD DIVE RIGHT**

- LE Stalk block cornerback
- RG Drive block inside half of defensive lineman
- C Drive block most dangerous linebacker
- LG Scoop block defensive lineman
- LE Inside release work to block deep safety
- Q Open playside, dive hand-off, continue fake down the line
- RB One lateral step, attack A gap, follow C's block