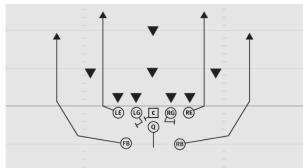

E Reach block defensive lineman
- RG Reach block defensive lineman
- C Reach block middle linebacker
- LG Scoop block defensive lineman
- WR Backside cut off most dangerous defender
- Q Reverse pivot, toss to RB
- FB Attack around the edge, block most dangerous defender
- RB Bucket step, stay lateral with shoulders square until pitch, follow FB's block

## **ROOKIE TACKLE 8-PLAYER TIGHT**





### **ROOKIE TACKLE 8-PLAYER TIGHT ALL CURL**



- LE 5 yard Curl inside widest defender
- LG Big on big pass protection
- C Pass protection, help on any inside rush
- RG Big on big pass protections
- RE 5 yard Curl inside widest defender
- Q 3 step drop
- RB 5 yard Curl aiming between hash and numbers
- FB 5 yard Curl aiming between hash and numbers

### **ROOKIE TACKLE 8-PLAYER PRO TIGHT ALL GO**



- LE Seam route inside widest defender
- LG Big on big pass protection
- C Pass protection, help on any inside rush
- RG Big on big pass protection
- RE Seam route inside widest defender
- Q 5 step drop
- FB Seam route aiming for in between hash and numbers
- RB Seam route aiming for in between hasn and numbers

### **ROOKIE TACKLE 8-PLAYER TIGHT ALL GO SWITCH**



- LE Seam route aiming for in between hash and numbers
- LG Big on big pass protection
- C Pass protection, help on any inside rush
- RG Big on big pass protection
- RE Seam route aiming for in between hash and number
- Q 5 step drop
- RB Seam route insde widest defender
- FB Seam route insde widest defender

## **ROOKIE TACKLE 8-PLAYER PRO TIGHT CROSS LEFT**



- LE Inside release head up defender, redirect and block outside