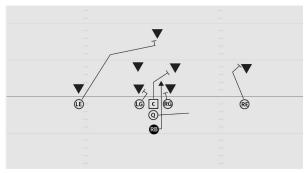

#### **ROOKIE TACKLE 6-PLAYER PRO ISO LEFT**

- RE Scope block defensive tackle
- C Drive block middle linebacker
- LE Stalk block cornerback
- Q Open playside hand-off to second player through (running back)
- FB Lead block on playside linebacker
- RB Lateral step playside, follow FB's block into the hole