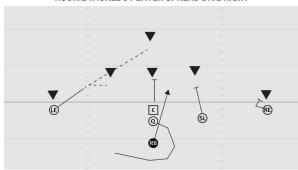

## **ROOKIE TACKLE 6-PLAYER SPREAD FLOOD LEFT**

- LE 5 yard Curl
- C 3 yard shallow Cross
- SL Work to 8 yards deep on the Over route
- RE 8 yard Post route
- Q 5 step drop
- RB Swing route playside