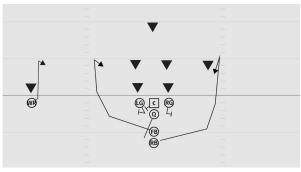

#### **ROOKIE TACKLE 7-PLAYER PRO ALL CURL LEFT**

- WR 5 yard Curl
- LG Big on the big pass protection
- C Pass protection, help with any inside rush
- RG Big on big pass protection
- Q 3 step drop
- FB Release playside, 5 yard Curl on the hash
- RB Release opposite playside, 5 yard Curl on the hash