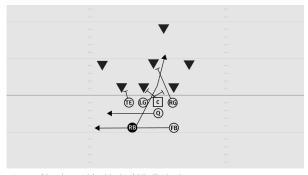

#### **ROOKIE TACKLE 6-PLAYER TIGHT SWEEP LEFT**

- LE Reach block defensive lineman
- C Reach block middle linebacker
- RE Scoop block defensive lineman
- Q Open deep playside, hand-off flat to RB going wide and continue on bootleg fake
- FB Attack around corner, block most dangerous defender
- RB Flat path across the backfield, receive hand-off and follow FB