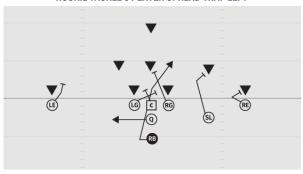

#### **ROOKIE TACKLE 7-PLAYER PRO TOSS LEFT**

- WR Stalk block cornerback
- RG Reach block defensive lineman
- C Cut-off block backside linebacker
- LG Scoop block defensive lineman
- Q Reverse pivot out and toss to RB
- FB Lead around the edge and block most dangerous
- RB Bucket step, gain width and shoulders square, secure pitch and follow FB