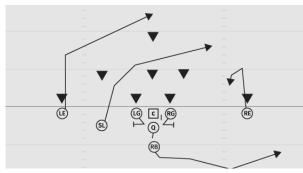

## **ROOKIE TACKLE 6-PLAYER PRO SWING LEFT**

- LE 3 yard Crossing route С
  - 8 yard Corner route
- RE 5 yard Curl
- Q 3 step drop slightly playside, read the three-way triangle
- FB Fill in behind E for protection
- Swing route play side RB