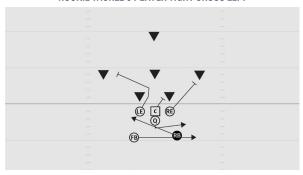

#### **ROOKIE TACKLE 6-PLAYER TIGHT CROSS LEFT**

- LE Inside release on defensive tackle, work back out to widest linebacker
- C Block back on defensive tackle
- RE Outside release to widest linebacker
- Q Open deep to fake sweep and continue down line after hand-off
- FB Fake sweep opposite playside
- RB Pause for one second, run between RB and QB, take hand-off around unblocked defensive lineman, read block of LE on linebacker