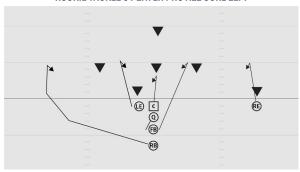

## **ROOKIE TACKLE 6-PLAYER PRO ALL CURL LEFT**

- RE 5 yard Curl inside widest defender
- C 3 yard Checkdown
- LE 5 yard Curl
- Q 3 step drop
- FB 5 yard Curl inside linebacker
- RB 5 yard Curl aiming between hash and numbers