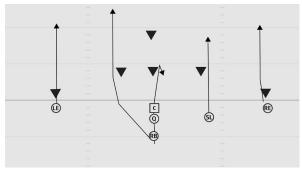

## **ROOKIE TACKLE 6-PLAYER PRO SWING LEFT**

- LE 3 yard Crossing route С
  - 8 yard Corner route
- RE 5 yard Curl
- Q 3 step drop slightly playside, read the three-way triangle
- FB Fill in behind E for protection
- Swing route play side RB