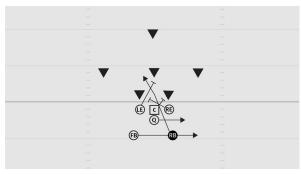

## **ROOKIE TACKLE 6-PLAYER PRO ALL GO LEFT**

- LE Seam route inside outside defender
- C 4 yard Checkdown
- RE Inside release, Go route
- Q 5 step drop
- FB Seam route outside linebacker
- RB Go route aiming between hash and numbers