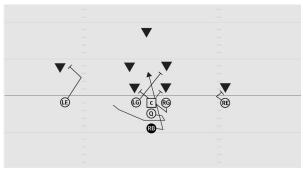

## **ROOKIE TACKLE 8-PLAYER PRO TIGHT CROSS LEFT**

- LE Inside release head up defender, redirect and block outside linebacker
- LG Drive block man on
- C Block back on defensive tackle
- RG Block back on defensive end
- RE Block out on widest defender to sell sweep
- Q Open to fake sweep side and attack down line, outside hand-off to RB
- RB One second delay for timing, run line between Q and FB to outside, around unblocked defensive lineman and LE's block
- FB Fake sweep