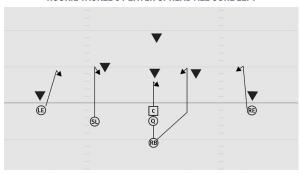

## **ROOKIE TACKLE 7-PLAYER SPREAD ALL CURL**

- LE 5 yard Curl route
- LG Big on big pass protection
- C Pass protection, help on any inside rush
- RG Big on big pass protection
- RE 5 yard Curl route
- RB Release throught the line, 5 yard Curl route
- Q 3 step drop