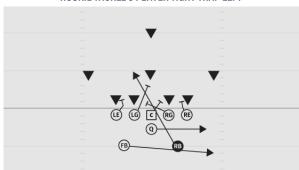

#### **ROOKIE TACKLE 6-PLAYER PRO TOSS LEFT**

- RE Scoop block defensive tackle
- C Reach block middle linebacker
- LE Stalk block cornerback
- Q Reverse pivot out from center and toss to RB
- FB Lead around the playside edge and block the most dangerous, trying to turn defender inside
- RB Arc release, receive pitch, follow FB