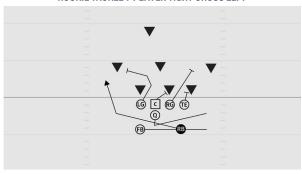

## **ROOKIE TACKLE 6-PLAYER PRO SWING LEFT**

- LE 3 yard Crossing route С
  - 8 yard Corner route
- RE 5 yard Curl
- Q 3 step drop slightly playside, read the three-way triangle
- FB Fill in behind E for protection
- Swing route play side RB

#### **ROOKIE TACKLE 6-PLAYER PRO SWING RIGHT**

- LE 3 yard Crossing route
- С 8 yard Corner route
- RE 5 yard Curl
- 0 3 step drop slightly playside, read the three-way triangle
- Fill in behind E for protection FB
- RB Swing route playside