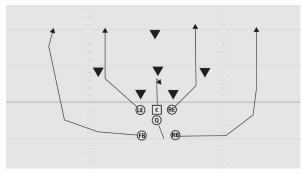

## **ROOKIE TACKLE 6-PLAYER PRO ALL GO LEFT**

- LE Seam route inside outside defender
- C 4 yard Checkdown
- RE Inside release, Go route
- Q 5 step drop
- FB Seam route outside linebacker
- RB Go route aiming between hash and numbers