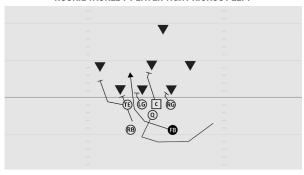

## **ROOKIE TACKLE 6-PLAYER PRO DIVE LEFT**

- LE Scope block defensive tackle
- C Drive block middle linebacker
- RE Stalk clock cornerback
- Q Open to left, dive hand-off and continue down the line faking wide play
- FB Lateral step left, accelerate behind center's block
- RB Fake sweep