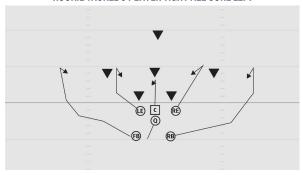

## **ROOKIE TACKLE 6-PLAYER PRO ALL CURL LEFT**

- RE 5 yard Curl inside widest defender
- C 3 yard Checkdown
- LE 5 yard Curl
- Q 3 step drop
- FB 5 yard Curl inside linebacker
- RB 5 yard Curl aiming between hash and numbers

## **ROOKIE TACKLE 6-PLAYER PRO ALL CURL RIGHT**

- LE 5 yard Curl inside widest defender
- C 3 yard Checkdown
- RE 5 yard Curl
- Q 3 step drop
- FB 5 yard Curl inside linebacker
- RB 5 yard Curl aiming between hash and numbers