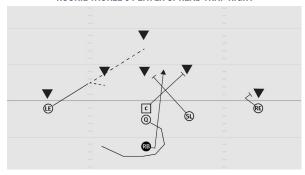

## **ROOKIE TACKLE 6-PLAYER SPREAD ALL GO LEFT**

- LE Inside release, Go route
- SL Seam route
- C 5 yard Curl
- RE Inside release, Go route
- RB Work for width, Seam route inside hash
- Q 5 step drop