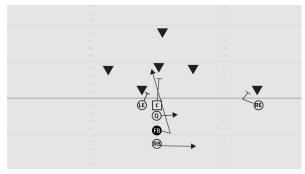

#### **ROOKIE TACKLE 6-PLAYER PRO ISO LEFT**

- RE Scope block defensive tackle
- C Drive block middle linebacker
- LE Stalk block cornerback
- Q Open playside hand-off to second player through (running back)
- FB Lead block on playside linebacker
- RB Lateral step playside, follow FB's block into the hole