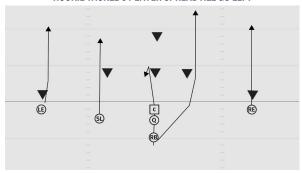

## **ROOKIE TACKLE 6-PLAYER PRO ALL CURL LEFT**

- RE 5 yard Curl inside widest defender
- C 3 yard Checkdown
- LE 5 yard Curl
- Q 3 step drop
- FB 5 yard Curl inside linebacker
- RB 5 yard Curl aiming between hash and numbers