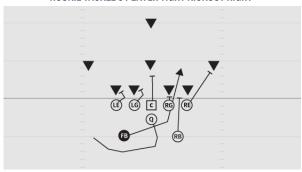

## **ROOKIE TACKLE 6-PLAYER PRO ALL CURL LEFT**

- RE 5 yard Curl inside widest defender
- C 3 yard Checkdown
- LE 5 yard Curl
- Q 3 step drop
- FB 5 yard Curl inside linebacker
- RB 5 yard Curl aiming between hash and numbers