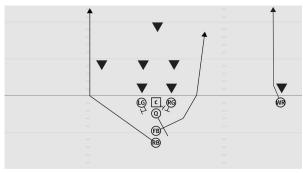

## **ROOKIE TACKLE 6-PLAYER PRO ALL GO LEFT**

- LE Seam route inside outside defender
- C 4 yard Checkdown
- RE Inside release, Go route
- Q 5 step drop
- FB Seam route outside linebacker
- RB Go route aiming between hash and numbers

#### ROOKIE TACKLE 6-PLAYER PRO ALL GO RIGHT

- C 4 yard Checkdown
- LE Inside release, Go route
- Q 5 step drop
- FB Seam route outside linebacker
- RB Go route aiming between hash and numbers
- RE Outside release, Go route