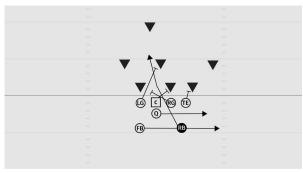

#### **ROOKIE TACKLE 7-PLAYER PRO TOSS LEFT**

- WR Stalk block cornerback
- RG Reach block defensive lineman
- C Cut-off block backside linebacker
- LG Scoop block defensive lineman
- Q Reverse pivot out and toss to RB
- FB Lead around the edge and block most dangerous
- RB Bucket step, gain width and shoulders square, secure pitch and follow FB