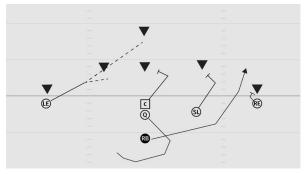

## **ROOKIE TACKLE 6-PLAYER SPREAD ALL CURL RIGHT**

- RE 5 yard Curl inside covering defender
- SL 5 yard Curl inside covering defender
- C 3 yard Checkdown route
- LE 5 yard Curl inside covering defender
- Q 3 step drop
- RB Work for width and run a 5 yard Curl inside the outside linebacker