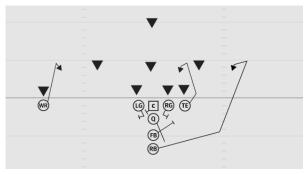

### ROOKIE TACKLE 8-PLAYER TIGHT CROSS RIGHT

- RE Insider release head up defender, redirect and block outside linebacker
- RG Drive block defenses mash and mesh
- C Block back on defensive tackle
- LG Block back on defensive end
- LE Block out on widest defender to sell sweep
- Q Open to fake sweep side and attack down line, outside hand off to RB
- FB One second delay for timing, run line between Q and FB to outside, around unblocked defensive lineman and read RE's block
- RB Fake sweep