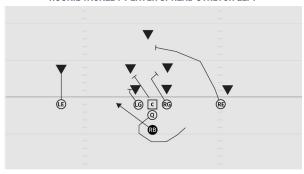

#### **ROOKIE TACKLE 7-PLAYER PRO DIVE LEFT**

- WR Stalk block cornerback
- LG Drive block inside half of defensive lineman
- C Drive block most dangerous linebacker
- RG Scoop block defensive lineman
- Q Open playside, give dive hand-off, attack down line of scrimage
- FB One lateral step and attack the A gap
- RB Fake sweep