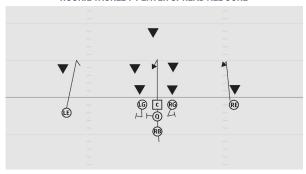

### **ROOKIE TACKLE 8-PLAYER SPREAD TRAP LEFT**

- LE Stalk block cornerback
- LG Trap block far side defensive lineman
- C Block back on defensive lineman
- RG Inside release, block most dangerous linebacker
- SL Block most dangerous outside defender
- RE Stalk block cornerback
- Q Open playside, inside hand-off and continue fake down the line
- RB One lateral step to time up with guard. Attack A gap following trap block