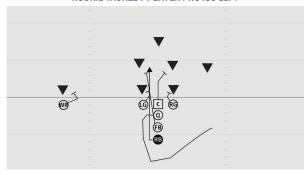

## **ROOKIE TACKLE 6-PLAYER PRO DIVE LEFT**

- LE Scope block defensive tackle
- C Drive block middle linebacker
- RE Stalk clock cornerback
- Q Open to left, dive hand-off and continue down the line faking wide play
- FB Lateral step left, accelerate behind center's block
- RB Fake sweep