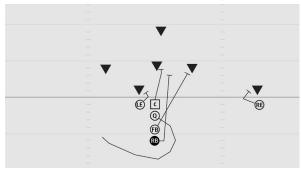

## **ROOKIE TACKLE 6-PLAYER PRO ALL CURL RIGHT**

- LE 5 yard Curl inside widest defender
- C 3 yard Checkdown
- RE 5 yard Curl
- Q 3 step drop
- FB 5 yard Curl inside linebacker
- RB 5 yard Curl aiming between hash and numbers