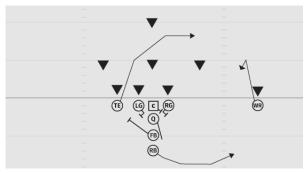

## **ROOKIE TACKLE 6-PLAYER PRO DIVE RIGHT**

- LE Scope block defensive tackle
- C Drive block middle linebacker
- RE Stalk block cornerback
- Q Open to left, dive hand-off and continue down the line faking wide play
- FB Lateral step left, accelerate behind center's block
- RB Fake sweep