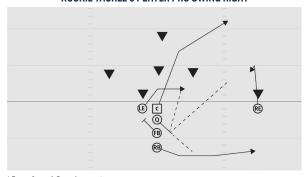

## **ROOKIE TACKLE 6-PLAYER PRO DIVE RIGHT**

- LE Scope block defensive tackle
- C Drive block middle linebacker
- RE Stalk block cornerback
- Q Open to left, dive hand-off and continue down the line faking wide play
- FB Lateral step left, accelerate behind center's block
- RB Fake sweep